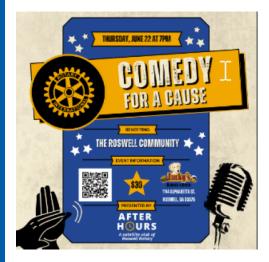

## **Comedy for a Cause**

The biggest event of the summer is almost here! Roswell Rotary After Hours' signature event, Comedy for a Cause, is June 22nd!

Grab your family and friends for burgers, brews and belly laughs at the 1st Annual Comedy For a Cause, presented by Roswell Rotary After Hours. Get ready to chuckle, howl and giggle at this special fundraiser benefiting the Roswell community. The event is \$30 and will feature several knee-slapping local comedians. What are you waiting for? Save your spot today and we will see you on June 22 on the lawn of Lucky's Burger & Brew Roswell. Doors open at 7 p.m. and the show starts at 8 p.m. Food and beverages will be available for purchase.

Buy tickets here.